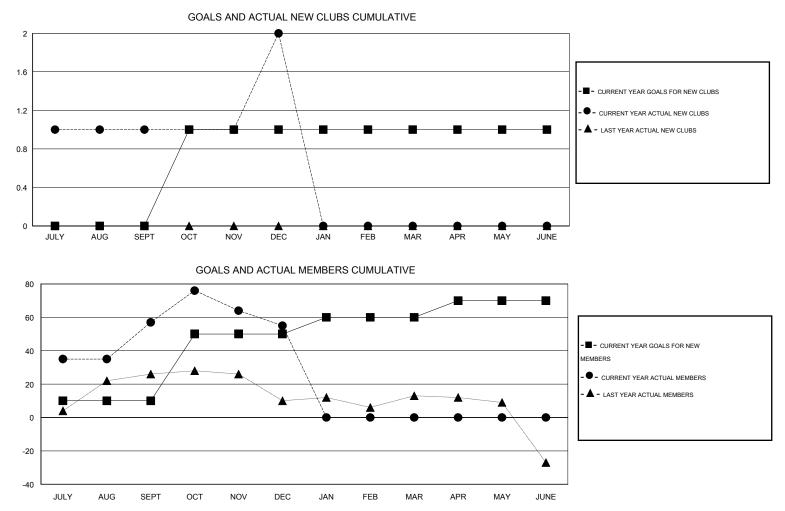

## 

| GMT: HAL GF   | RIFFIN           |                   | LOCATIO          | DN LOUISIAN      | 4                                |                    |                                     |                    | GMT CA 1         |  |
|---------------|------------------|-------------------|------------------|------------------|----------------------------------|--------------------|-------------------------------------|--------------------|------------------|--|
|               |                  | Clubs             |                  |                  | Members<br>RESULTS FOR 2014-2015 |                    |                                     |                    |                  |  |
|               | RESU             | LTS FOR 2014-2015 | i                |                  |                                  |                    |                                     |                    |                  |  |
| QUARTER       | NEW CLUB<br>GOAL | NEW CLUBS         | DROPPED<br>CLUBS | NET<br>GAIN/LOSS | QUARTER                          | NEW MEMBER<br>GOAL | CHARTER AND<br>NEW MEMBERS<br>ADDED | DROPPED<br>MEMBERS | NET<br>GAIN/LOSS |  |
| JULY/AUG/SEPT | 0                | 1                 | 0                | 1                | JULY/AUG/SEPT                    | 10                 | 100                                 | 43                 | 57               |  |
| OCT/NOV/DEC   | 1                | 1                 | 0                | 1                | OCT/NOV/DEC                      | 40                 | 58                                  | 60                 | -2               |  |
| JAN/FEB/MAR   | 0                | 0                 | 0                | 0                | JAN/FEB/MAR                      | 10                 | 0                                   | 0                  | 0                |  |
| APR/MAY/JUNE  | 0                | 0                 | 0                | 0                | APR/MAY/JUNE                     | 10                 | 0                                   | 0                  | 0                |  |